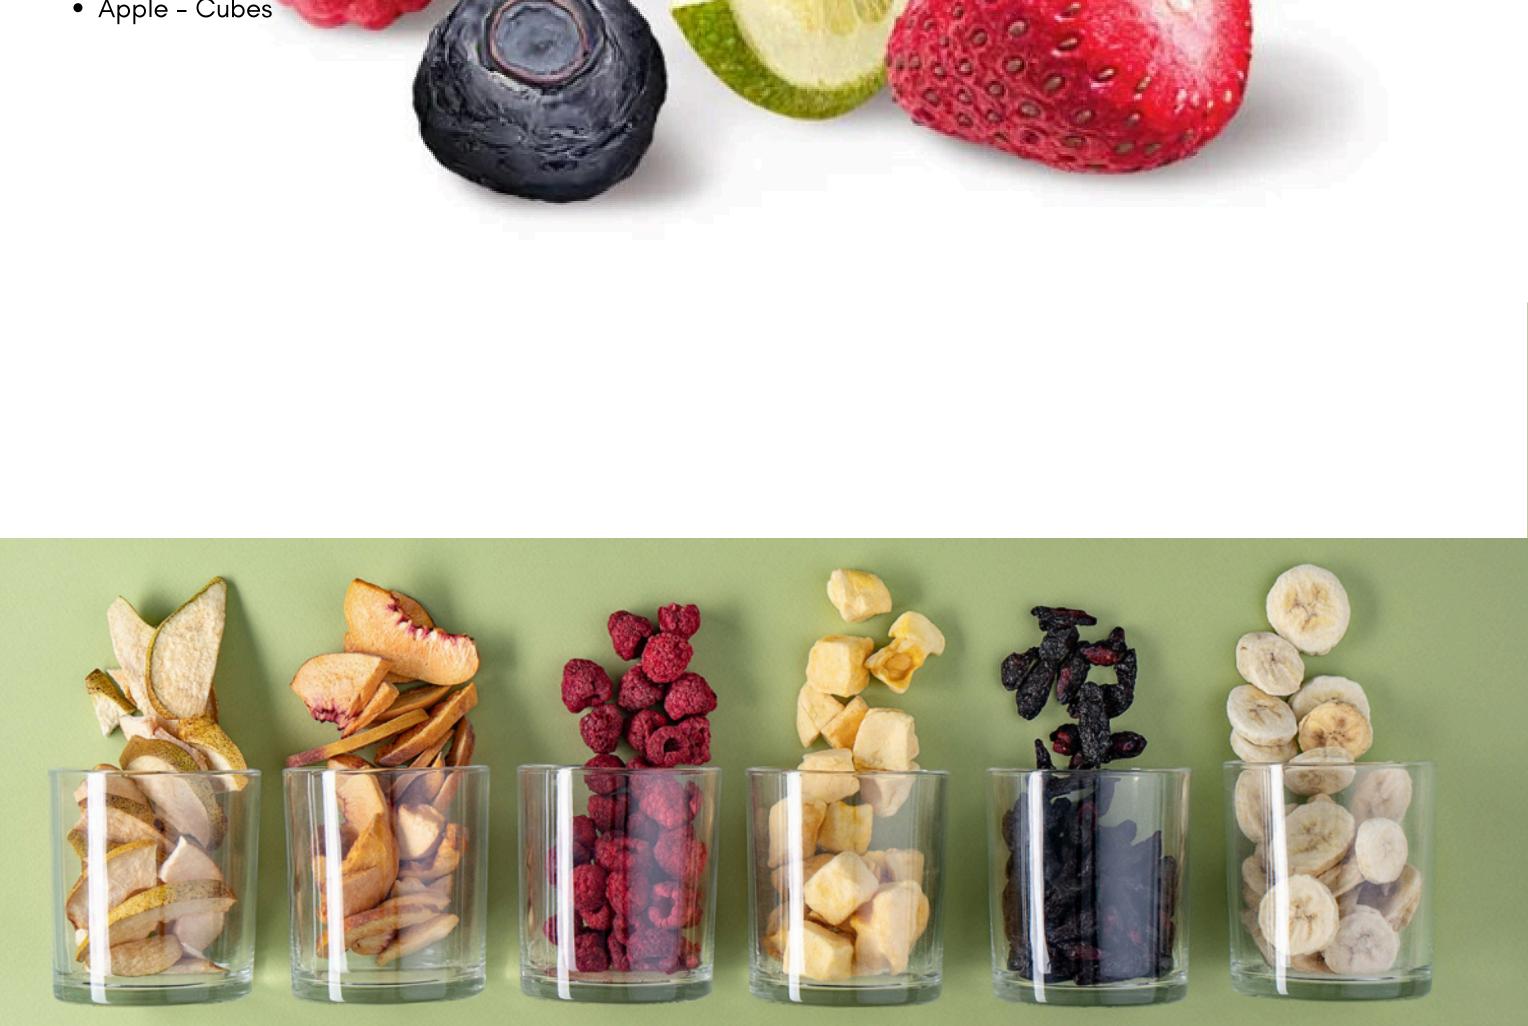

# **FREEZE DRIED FRUITS**

Freeze-dried fruits are lightweight, nutritious and delicious. They are 100% pure and retain many of the natural nutritional, flavour and colour characteristics from their fresh form. We offer a range of fruits and cut sizes to suit your application and offer contract drying services also.

Our range of Organic Freeze-Dried Fruit is ready to consumed, but can also be added as an ingredient to your products to create an unique flavour and optimal Shelf-Life.

#### **Products**

- Banana Cubes
- Banana Slices
- Blackberry Pieces
- Blackberry Whole
- Blueberry Pieces
- Blueberry Whole
- Raspberry Pieces
- Raspberry Whole
- Strawberry Pieces
- Strawberry Slices
- Apple Slices
- Apple Cubes