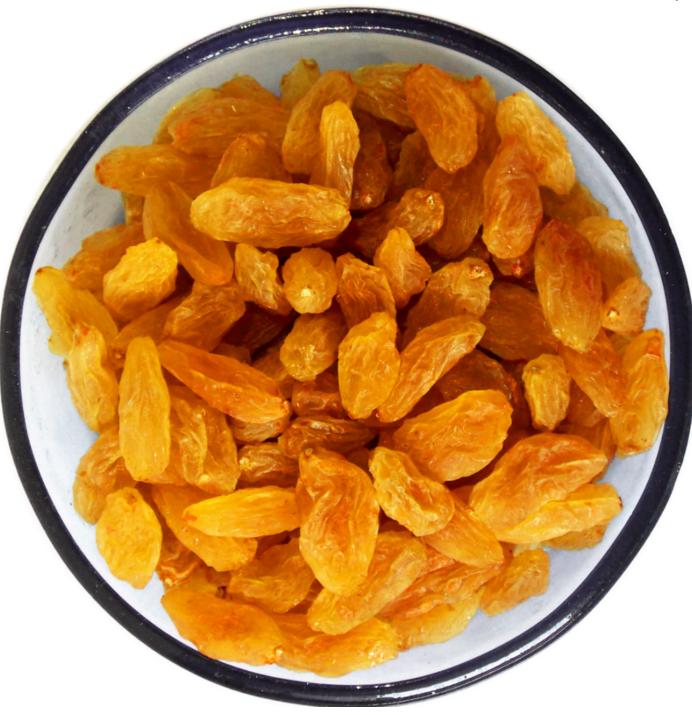

### KAISINS Sultana Raisins

World sultana raisins production differs from year to year due to weather conditions. The average production is between 665,000 and 800,000 metric tons. Turkey ranked as the second biggest producer of sultana raisins with 30% of the 755,900 metric tons of total world production.