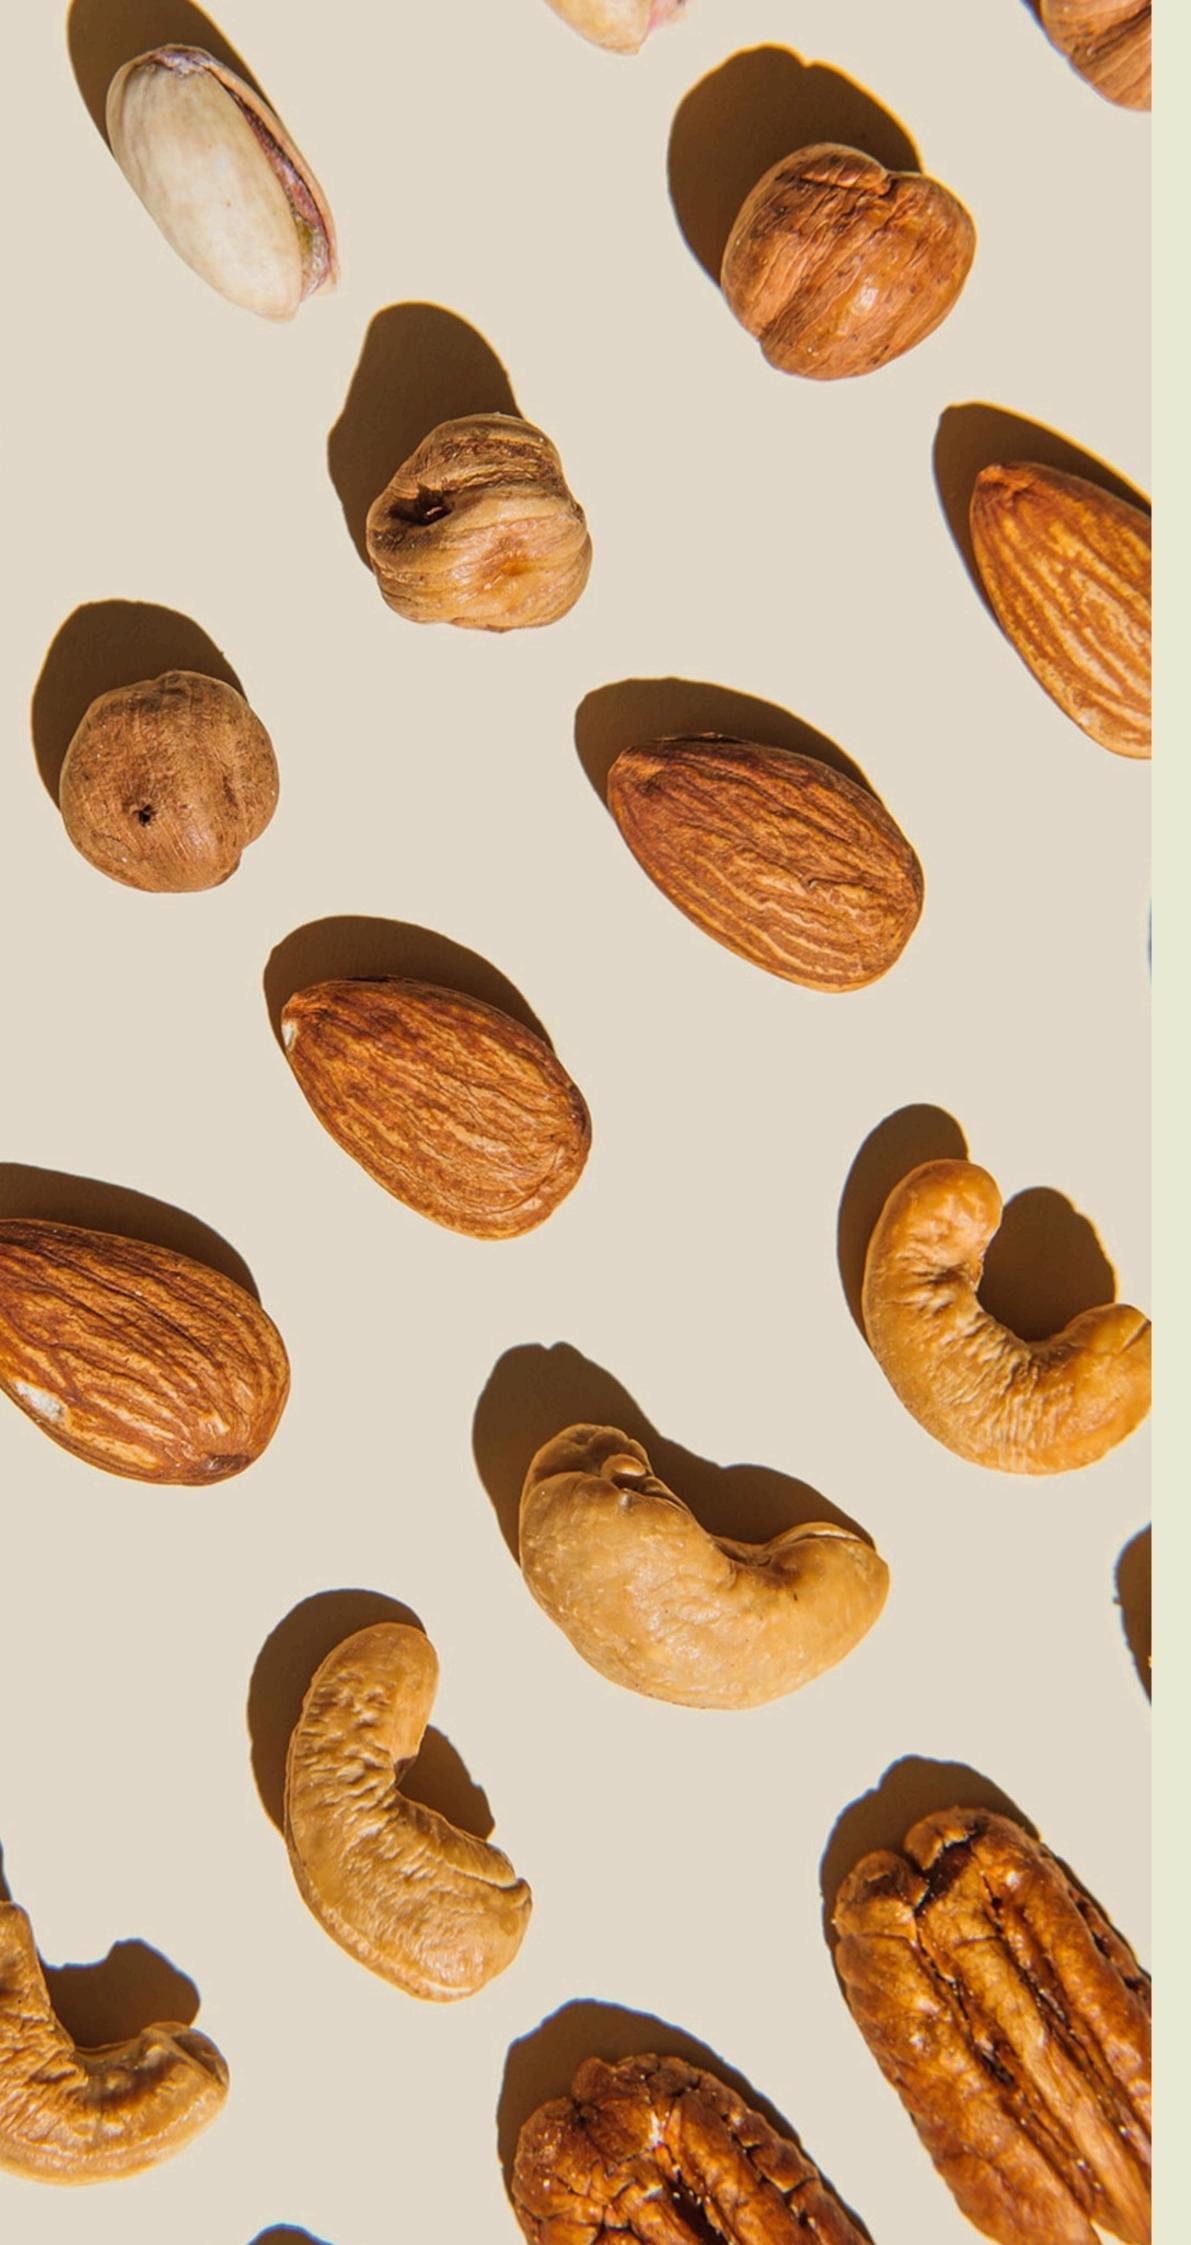

## NUTS

- Hazelnut
- Almond
- Pistachio
- Siirt Pistachio (big size)
- Cashew
- Walnut
- Peanuts